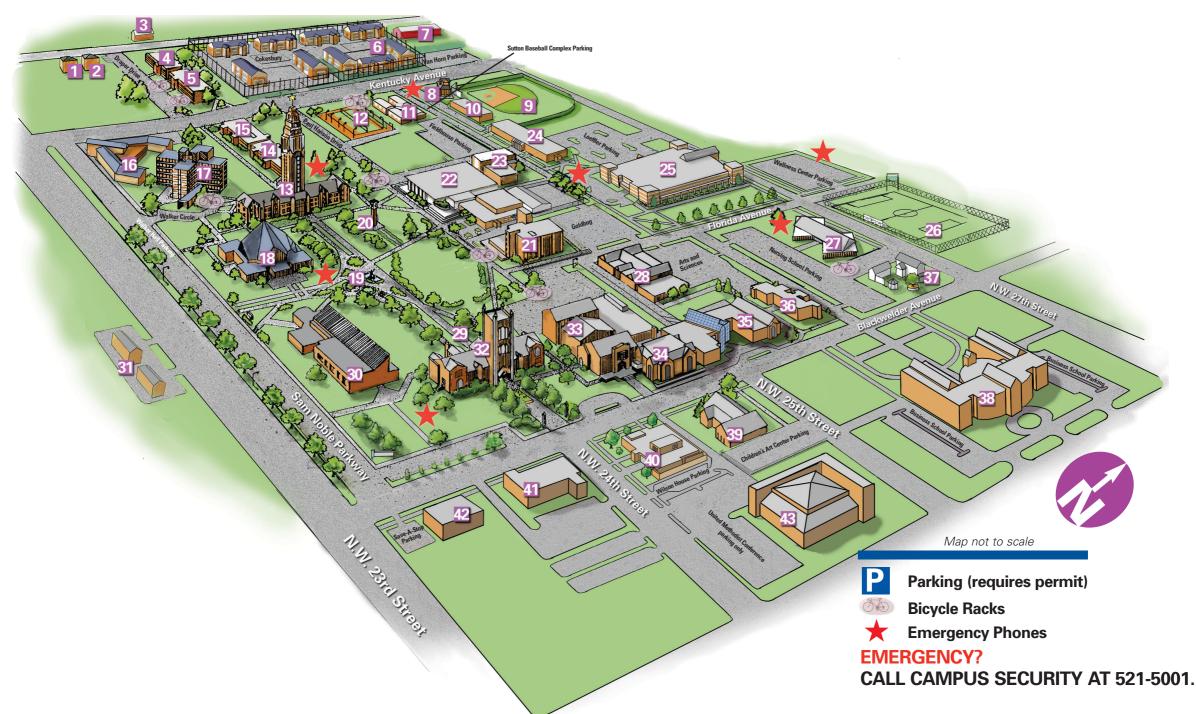

- Kappa Sigma
- Kappa Alpha
- Lambda Chi Alpha
- Harris Hall Dormitory
- **Draper Hall Dormitory**
- **Cokesbury Court Apartments**
- Theater Storage
- J.R. Homsey Baseball Complex
- Sutton Baseball Field
- 10. Sutton Baseball/Tennis Center
- Panhellenic Quadrangle 11.
- Kerr-Magana Tennis Courts
- Gold Star Memorial Building (Law Library)
- Banning Hall Dormitory
- 15. Smith Hall Dormitory
- 16. Sarkeys Law Center
- 17. Walker Hall Dormitory
- Bishop W. Angie Smith Chapel (Wimberly School of Religion)
- 19. Eternal Challenge Sculpture and Fountain
- 20. B.C. Clark Memorial Clock Tower

- 21. Dulaney-Browne Library
- 22. C.O. Smith Student-Faculty Center
- Physical Plant
- Dawson-Loeffler Science and Mathematics Center
- Henry J. Freede Wellness and **Activity Center**
- Soccer Field
- Kramer School of Nursing
- Walker Center for Arts and Sciences
- Pioneer Preacher Statue
- Noble Center for Competitive Enterprise
- 31. University Manor Apartments
- 32. Clara E. Jones Administration Building
- 33. Kirkpatrick Fine Arts Center (School of Music)
- 34. Margaret E. Petree Recital Hall
- Wanda L. Bass Music Center
- 36. Norick Art Center
- 37. Farmer International House
- Meinders School of Business
- Children's Center for the Arts (School of American Dance and Arts Management)

- 40. Wilson House (president's home)
- 41. Lacy Visitor and Admissions Center
- 42. Dance Annex
- 43. Oklahoma United Methodist Conference Center

Clara E. Jones Administration Building (32) Walker Center for Arts and Sciences (28)

B.C. Clark Memorial Clock Tower (20)

Banning Hall Dormitory (14)

Meinders School of Business (38)

Bishop W. Angie Smith Chapel

(Wimberly School of Religion) (18)

Cokesbury Court Apartments (5)

Children's Center for the Arts (School of American

Dance and Arts Management) (39) Dance Annex (42)

Dawson-Loeffler Science and

Mathematics Center (24) Draper Hall Dormitory (5)

Eternal Challenge Sculpture and Fountain (19)

Farmer International House (37)

Henry J. Freede Wellness and **Activity Center (25)** 

Gold Star Memorial Building (Law Library) (13)

Harris Hall Dormitory (4)

J.R. Homsey Baseball Complex (8)

Kappa Alpha (2)

Kappa Sigma (1)

Kerr-Magana Tennis Courts (12)

Kramer School of Nursing (27)

Lambda Chi Alpha (3)

Sarkevs Law Center (16)

Dulaney-Browne Library (21)

Kirkpatrick Fine Arts Center (School of Music) (33)

Noble Center for Competitive Enterprise (30)

Norick Art Center (36)

Oklahoma United Methodist

Conference Center (43)

Panhellenic Quadrangle (11) Margaret E. Petree Recital Hall (33)

Physical Plant (23)

Pioneer Preacher Statue (29)

Smith Hall Dormitory (15)

Soccer Field (26)

C.Q. Smith Student-Faculty Center (22)

Sutton Baseball Field (9)

Sutton Baseball/Tennis Center (10)

Theater Storage (7)

University Manor Apartments (31)

**Lacy Visitor and Admissions Center (41)** 

Walker Hall Dormitory (17)

Wanda L. Bass Music Center (35)

Wilson House (president's home) (40)